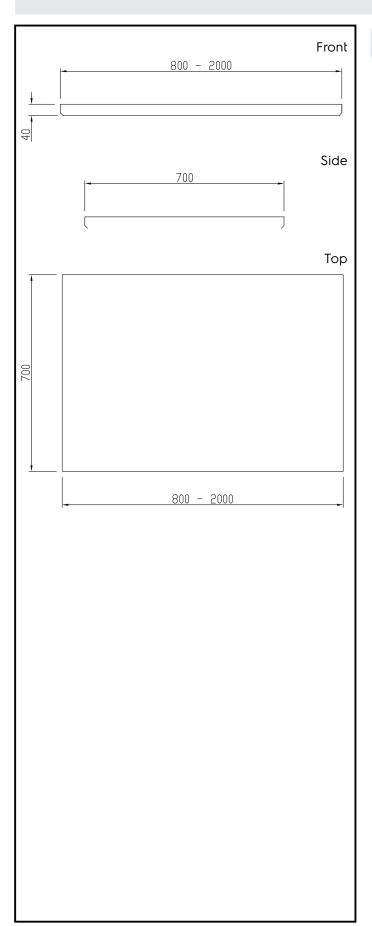

#### Item No.

The 40mm high worktop in 304 AISI stainless steel, incorporates an 18mm under panel made of sound deadening material. Front and rear longitudinal stainless steel c-channel reinforcement. Special shaped front and rear profiles, without burrs, to avoid water leakage. Fully welded and shapely polished corners. Work tops can be mounted on brackets, legs or bases in order to obtain a work height of 900mm.

#### Construction

- 304 AISI stainless steel worktop (CrNi 18/10) 40 mm high, 15/10 (16 gauges) thickness.
- 18mm under panel made of sound deadening material according to E1 European specifications.
- Front and rear lengthwise stainless steel c-channel reinforcement, 15/10 (16 gauges).
- For a work height of 900 mm, worktops can be mounted on: solid bracket, solid bracket plus 50x50mm legs, 710 mm ambient, hot, refrigerated or freezer units with hinged doors or telescopic drawers, placed on oversized (65x65mm) or 150mm high feet (0/+90mm adjustable in height).
- Fully welded and polished corners.

## **Key Information:**

External dimensions, Width:

121125 (TPLA19)1900 mmExternal dimensions, Depth:700 mmExternal dimensions, Height:40 mmWorktop thickness:40 mmNet weight:61 kg

Modular Preparation 1900 mm Work Top