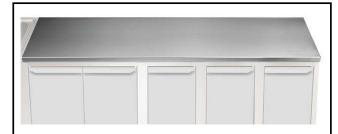

## Modular Preparation 1900 mm Work Top

| ITEM #  |  |  |
|---------|--|--|
| MODEL # |  |  |
| NAME #  |  |  |
|         |  |  |
| SIS #   |  |  |
| AIA #   |  |  |

121125 (TPLA19)

Work Top 1900mm

# Modular Preparation 1900 mm Work Top